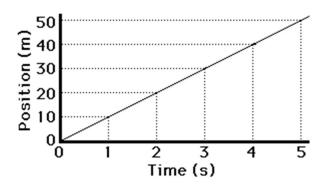

## **Velocity Practice Problems**

- 1. Find the velocity of an object traveling 120m in 8 seconds.
- 2. How far has a bike moved if it travels at 10m/s for 70 seconds?
- 3. How much time does it take for a car to travel 700m going 20m/s?
- 4. What is the velocity of a car traveling 200km in 3 hours?
- 5. What is the distance of a car traveling 120km/h for 20minutes?
- 6. How much time does it take for a toy to travel 20cm going 0.2m/s?
- 7. A bike starts at -10m and ends at -40m. What is the velocity if this took 50s?
- 8. What is the final position of a car if it starts at -15m and travels 3m/s for 8 seconds?
- 9. Find the average velocity in the graph below.